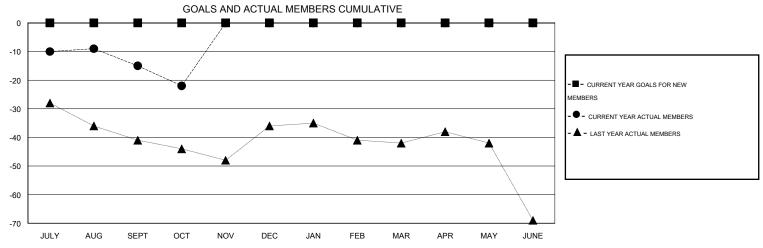

## District 11 C1

Results as of: 10/31/2015

GMT: THOMAS MATNEY LOCATION MICHIGAN GMT CA 1

| Clubs         |                  |                   |                  |                  | Members               |                    |                                     |                    |                  |
|---------------|------------------|-------------------|------------------|------------------|-----------------------|--------------------|-------------------------------------|--------------------|------------------|
|               | RESUL            | LTS FOR 2015-2016 |                  |                  | RESULTS FOR 2015-2016 |                    |                                     |                    |                  |
| QUARTER       | NEW CLUB<br>GOAL | NEW CLUBS         | DROPPED<br>CLUBS | NET<br>GAIN/LOSS | QUARTER               | NEW MEMBER<br>GOAL | CHARTER AND<br>NEW MEMBERS<br>ADDED | DROPPED<br>MEMBERS | NET<br>GAIN/LOSS |
| JULY/AUG/SEPT | 0                | 0                 | 0                | 0                | JULY/AUG/SEPT         | 0                  | 7                                   | 22                 | -15              |
| OCT/NOV/DEC   | 0                | 0                 | 0                | 0                | OCT/NOV/DEC           | 0                  | 2                                   | 9                  | -7               |
| JAN/FEB/MAR   | 0                | 0                 | 0                | 0                | JAN/FEB/MAR           | 0                  | 0                                   | 0                  | 0                |
| APR/MAY/JUNE  | 0                | 0                 | 0                | 0                | APR/MAY/JUNE          | 0                  | 0                                   | 0                  | 0                |

## GOALS AND ACTUAL NEW CLUBS CUMULATIVE

| DROPPED CLUBS: 0  DROPPED MEMBERS   |                    | 6 CLUBS OF 38 ADDED 1 OR MORE NEW MEMBERS | GENDER DISTRIBUTION  MALE 701 (69.68%)  FEMALE 305 (30.32%) |  |                 |
|-------------------------------------|--------------------|-------------------------------------------|-------------------------------------------------------------|--|-----------------|
| DECEASED CLUB CANCELLED OTHER TOTAL | 4<br>0<br>27<br>31 | CLICK HERE FOR HEALTH ASSESSMENT DATA     | FAMILY UNIT MEMBERS HEAD OF HOUSEHOLD NON-HEAD OF HOUSEHOL  |  | 187<br>92<br>95 |